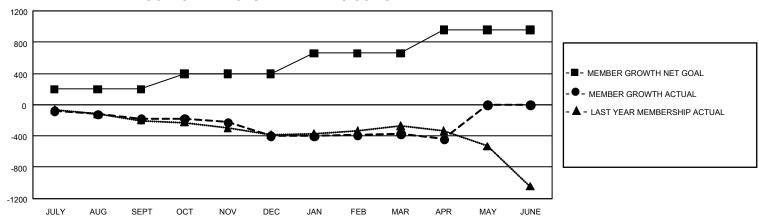

## GMT Constitutional Area 4, Group A

REPORT DOES NOT INCLUDE CLUBS IN UNDISTRICTED AREAS.

| Clubs                 |               |           |               | Members               |                          |                         |                                                    |
|-----------------------|---------------|-----------|---------------|-----------------------|--------------------------|-------------------------|----------------------------------------------------|
| RESULTS FOR 2023-2024 |               |           |               | RESULTS FOR 2023-2024 |                          |                         |                                                    |
| QUARTER               | NEW CLUB GOAL | NEW CLUBS | DROPPED CLUBS | QUARTER MI            | EMBER GROWTH NET<br>GOAL | MEMBER GROWTH<br>ACTUAL | DROPPED MEMBERS<br>ACTUAL (including<br>transfers) |
| JULY/AUG/SEPT         | 0             | 1         | 9             | JULY/AUG/SEP1         | Т 198                    | 195                     | 355                                                |
| OCT/NOV/DEC           | 9             | 0         | 3             | OCT/NOV/DEC           | 199                      | 302                     | 490                                                |
| JAN/FEB/MAR           | 12            | 0         | 3             | JAN/FEB/MAR           | 262                      | 340                     | 292                                                |
| APR/MAY/JUNE          | 36            | 0         | 2             | APR/MAY/JUNE          | 300                      | 116                     | 176                                                |

## GOALS AND ACTUAL MEMBERS CUMULATIVE

| DROPPED CLUBS: 17 |       | 424 CLUBS OF 953 ADDED 1<br>OR MORE NEW MEMBERS | GENDER DISTRIBUTION       |                 |  |
|-------------------|-------|-------------------------------------------------|---------------------------|-----------------|--|
|                   |       |                                                 | MALE                      | 15,258 (75.17%) |  |
|                   |       |                                                 | FEMALE                    | 5,038 (24.82%)  |  |
| DROPPED MEMBERS   |       |                                                 | NON BINARY                | 0 (0.00%)       |  |
| DECEASED          | 205   |                                                 | PREFER NOT TO ANSWER      | 2 (0.01%)       |  |
| CLUB CANCELLED    | 21    |                                                 | TOTAL FAMILY UNIT MEMBERS | 631             |  |
| OTHER             | 1,087 | CLICK HERE FOR                                  |                           |                 |  |
| TOTAL             | 1,313 | CUMULATIVE MEMBERSHIP DATA                      | FAMILY MEMBERS PAYING HA  | LF DUES 317     |  |