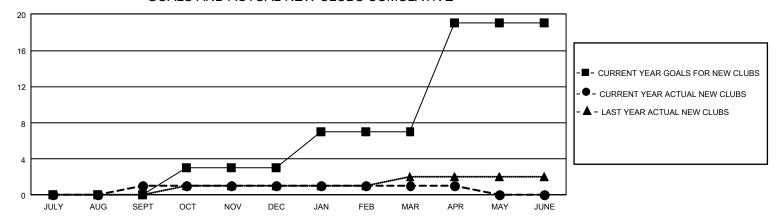

## GMT Constitutional Area 4, Group A

REPORT DOES NOT INCLUDE CLUBS IN UNDISTRICTED AREAS.

| Clubs                 |               |           |               | Members               |                          |                         |                                                    |
|-----------------------|---------------|-----------|---------------|-----------------------|--------------------------|-------------------------|----------------------------------------------------|
| RESULTS FOR 2023-2024 |               |           |               | RESULTS FOR 2023-2024 |                          |                         |                                                    |
| QUARTER               | NEW CLUB GOAL | NEW CLUBS | DROPPED CLUBS | QUARTER MI            | EMBER GROWTH NET<br>GOAL | MEMBER GROWTH<br>ACTUAL | DROPPED MEMBERS<br>ACTUAL (including<br>transfers) |
| JULY/AUG/SEPT         | 0             | 1         | 9             | JULY/AUG/SEP1         | Т 198                    | 195                     | 355                                                |
| OCT/NOV/DEC           | 9             | 0         | 3             | OCT/NOV/DEC           | 199                      | 302                     | 490                                                |
| JAN/FEB/MAR           | 12            | 0         | 3             | JAN/FEB/MAR           | 262                      | 340                     | 292                                                |
| APR/MAY/JUNE          | 36            | 0         | 2             | APR/MAY/JUNE          | 300                      | 116                     | 176                                                |

## GOALS AND ACTUAL NEW CLUBS CUMULATIVE